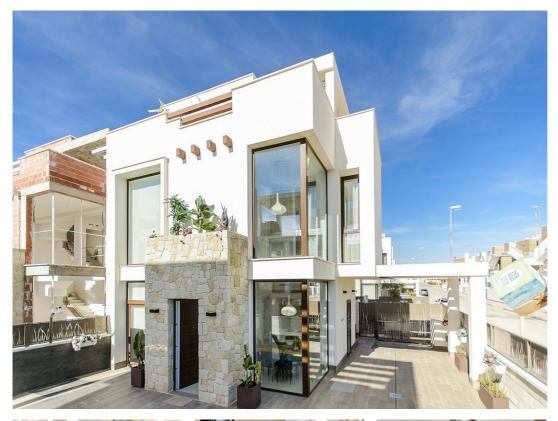

## 3 BEDROOM VILLA FOR SALE IN LOS ALCAZARES - €466,960

Bedrooms: 3

Build: 126m<sup>2</sup>

Pool: Yes

Bathrooms: 2

Plot: 450m<sup>2</sup>

Ref: 640365

## **Property Description**

NEW BUILD VILLAS IN PLAYA HONDA!!!

Villas with private pool and solarium, with optional basement and garage at an extra cost.

Located on plots of more than 400 m2 and 1 km from the Mar Menor beach in Playa Honda, with all services around.