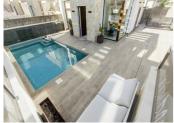

## 3 BEDROOM VILLA FOR SALE IN LOS ALCAZARES - €466,960

Bedrooms: 3

Build: 126m<sup>2</sup>

Pool: Yes

Bathrooms: 2

Plot: 450m<sup>2</sup>

Ref: 640365

## **Property Description**

NEW BUILD VILLAS IN PLAYA HONDA!!!

Villas with private pool and solarium, with optional basement and garage at an extra cost.

Located on plots of more than 400 m2 and 1 km from the Mar Menor beach in Playa Honda, with all services around.