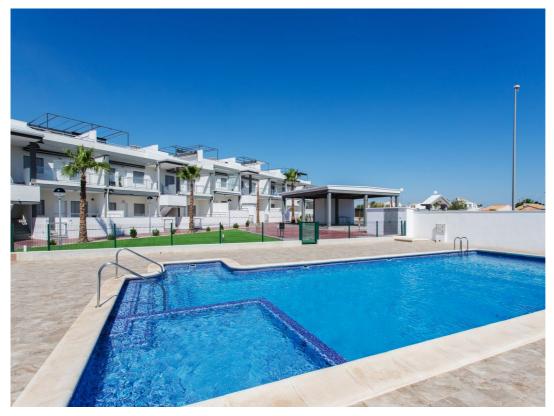

## 3 BEDROOM APARTMENT FOR SALE IN PUNTA PRIMA - €265,000

Bedrooms: 3 Build: 72m<sup>2</sup> Pool: Yes

Bathrooms: 2 Plot: 112m<sup>2</sup> Ref: 647129

## **Property Description**

For Sale is stunning top floor apartment in the busy area of punta prima.

Only 400 meter from punta prima back with front and back garden

This amazing 2 bedroom 2 bathroom top floor apartment on a beautiful quiet complex. These modern apartments consist of an open plan bright lounge/dining area, a kitchen with a extra outside utility room. There is a family bathroom and two double bedrooms one with own en-suite. This property benefits from pre installation of air